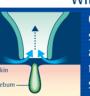

#### **Without Mist**

Gaps between the suction cup and the skin allowed air to enter resulting in a loss of