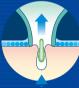

### With Mist

 Now a continuous spray of fine mist seals the surface between the suction cup and the skin.

The sealing effect of the fine mist spray enhances suction power for cleaner, healthier pores.

### Removes 3 Times\* as Much Sebum as Before

Enhanced suction provides a refreshing, Using the Pore Cleanser during or clean sensation you can really feel. Once after shower to open up your you begin using the Pore Cleanser regularly you'll be on your way to blackhead-free skin.