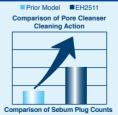

### Removes 3 Times\* as Much Sebum as Before

Enhanced suction provides a refreshing, Using the Pore Cleanser during or clean sensation you can really feel. Once after shower to open up your you begin using the Pore Cleanser regularly you'll be on your way to blackhead-free skin.