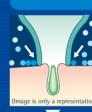

#### **Without Mist**

Gaps between the suction cup and the skin allowed air to enter resulting in a loss of