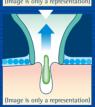

### With Mist

 Now a continuous spray of fine mist seals the surface between the suction cup and the skin.

The sealing effect of the fine mist spray enhances suction power for cleaner, healthier pores.