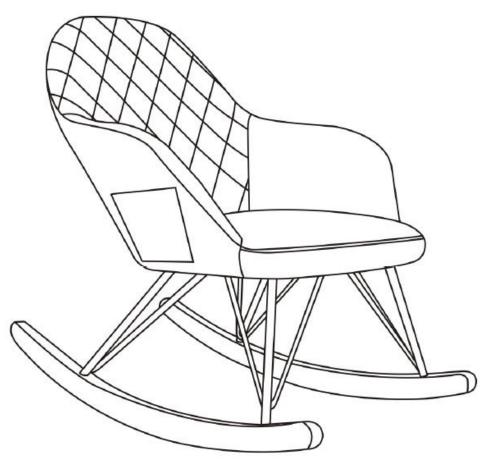

# Look inside for Assembly Manual

Check us out!











Littleseedskids.com



Keep this Assembly Manual for future reference.





Two adults recommended for assembly

This product is not intended for commercial use.

Do NOT return this product.

For missing or broken parts

- Visit littleseedskids.com
- Write to cs@dhpfurniture.com

- Call 1-800-267-1739

Follow little seeds on











### Do NOT return this product!

Contact our friendly customer service team first for help.

Call us! 1-800-267-1739 Monday-Friday 9am - 5pm EST



Visit littleseedskids.com to view the limited warranty valid in the U.S. and Canada.

### **Helpful Hints**

PEOPLE NEEDED FOR ASSEMBLY: 1-2 ESTIMATED ASSEMBLY TIME: 1 HOUR

- Open your item in the area you plan to keep it for less heavy lifting.
- Identify, sort and count the parts before attempting assembly.
- Do Not use harsh chemicals or abrasive cleaners on this item.
- Never pu