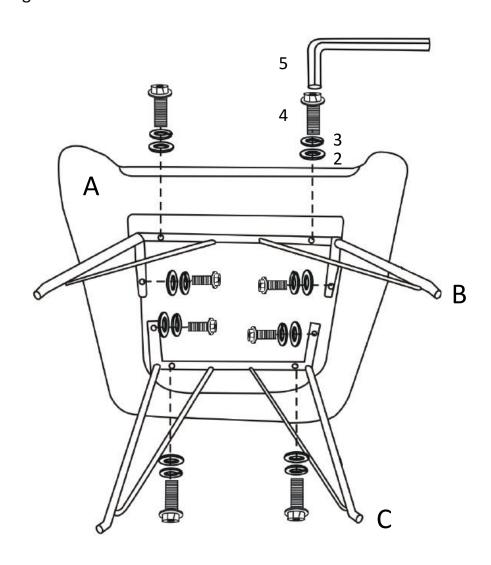

#### **Not Actual Size**

A.

CHARI BODY 1PC

D.

В.

FRONT METAL LEG 1PC C.

REAR METAL LEG 1PC

## Step 1

Attach metal legs (B & C) to chair body (A) with bolts (4), flat washers (2) & spring washers (3). Use allen key (5) to tighten the bolts.

## Step 2

Attach feet (D) to metal legs (B & C) with flat washers (2), spring washers (3) and bolts (1). Use Allen key (5) to tighten the bolts.

Turn the rocker upright.