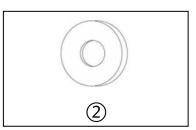

#### **Actual Size**

BOLT 4PCS

4

BOLT 8PCS 2

FLAT WASHER 12PCS

(5)

1PC

(3)

SPRING WASHER 12PCS