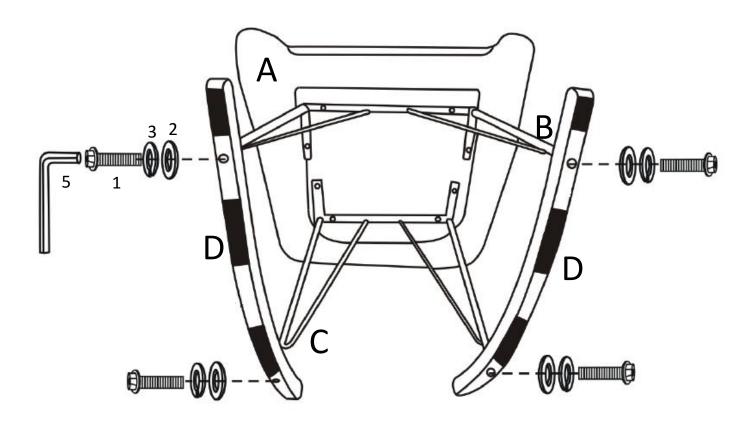

#### **Not Actual Size**

A.

CHARI BODY 1PC

D.

В.

FRONT METAL LEG 1PC C.

REAR METAL LEG 1PC

## Step 1

Attach metal legs (B & C) to chair body (A) with bolts (4), flat washers (2) & spring washers (3). Use allen key (5) to tighten the bolts.

## Step 2

Attach feet (D) to metal legs (B & C) with flat washers (2), spring washers (3) and bolts (1). Use Allen key (5) to tighten the bolts.

Turn the rocker upright.