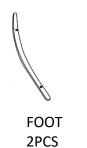

#### **Not Actual Size**

A.

CHARI BODY 1PC

D.

В.

FRONT METAL LEG 1PC C.

REAR METAL LEG 1PC

## Step 2

Attach feet (D) to metal legs (B & C) with flat washers (2), spring washers (3) and bolts (1). Use Allen key (5) to tighten the bolts.

Turn the rocker upright.