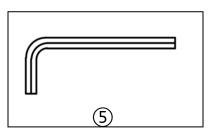

#### **Actual Size**

BOLT 4PCS

4

BOLT 8PCS 2

FLAT WASHER 12PCS

(5)

1PC

(3)

## Step 1

Attach metal legs (B & C) to chair body (A) with bolts (4), flat washers (2) & spring washers (3). Use allen key (5) to tighten the bolts.

## Step 2

Attach feet (D) to metal legs (B & C) with flat washers (2), spring washers (3) and bolts (1). Use Allen key (5) to tighten the bolts.

Turn the rocker upright.