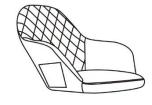

#### **Not Actual Size**

A.

CHARI BODY 1PC

D.

В.

FRONT METAL LEG 1PC C.

REAR METAL LEG 1PC