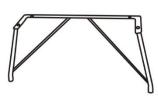

#### **Not Actual Size**

A.

CHARI BODY 1PC

D.

В.

FRONT METAL LEG 1PC C.

REAR METAL LEG 1PC

## Step 1

Attach metal legs (B & C) to chair body (A) with bolts (4), flat washers (2) & spring washers (3). Use allen key (5) to tighten the bolts.