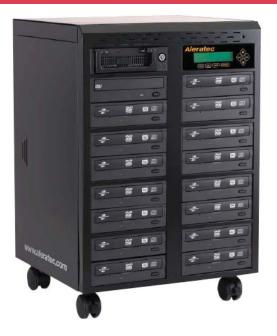

## ALERATEC 1:15 DVD/CD Tower Publisher SLS™ LightScribe Disc Publishing System Part # 260178

The Aleratec 1:15 DVD/CD Tower Publisher SLS is a stand alone LightScribe disc publishing system with the capability of simultaneously producing up to 15 DVD/CD copies or clearly labeled discs, and no computer is required. Before the introduction of the 1:15 DVD/CD Tower Publisher SLS, disc publishing towers required connection to a PC running sophisticated disc publishing software to duplicate and LightScribe label discs. The duplicating and LightScribe labeling intelligence is built into the 1:15 DVD/CD Tower Publisher SLS controller. This DVD/CD publisher can copy as many DVDs and CDs as you need and with LightScribe Disc Labeling technology you can laser burn custom labels in the same machine. The 1:15 DVD/CD Tower Publisher SLS is a simple tower construction that makes 15 DVD/CD copies or 15 silkscreen quality LightScribe labels simultaneously making it a very effective production publishing system.

## **Features**

- Up to 15 simultaneous DVD/CD copies or clearly labeled discs
- Removable 250GB Hard Disk Drive to store disc images and label files
- Aleratec one touch USB connect
- DVD-ROM drive for fast on the fly copies
- Laser burns disc labels
- No messy markers or costly ink cartridges, toner, or ribbons