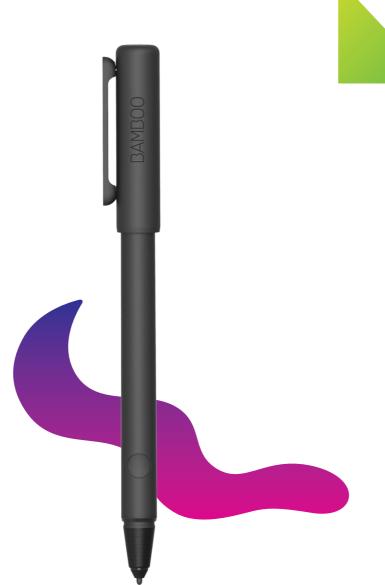

### BAMBOO™ Smart

The Bamboo Smart for Samsung Galaxy Note is a smart stylus for authentic handwriting and precise sketching on most Samsung pen-enabled devices. This high-quality stylus is designed for users who want a premium design and a more authentic pen experience on their devices. The Bamboo Smart offers smooth navigation and seamless compatibility with key apps, including Autodesk SketchBook®, ArtRage, S Note and Bamboo Paper.

Explore the smart difference and enhance your experience with Samsung pen-enabled devices. The Bamboo Smart's ultra-thin tip and balanced in-hand feel delivers precise, pen-like performance.

\_\_\_\_