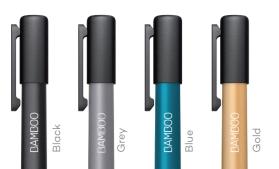

### BAMBOO<sup>™</sup> Fineline 2

The Bamboo Fineline 2 is a smart stylus that allows you to precisely capture your ideas on your iPad. With a pressure-sensitive fine tip, the Bamboo Fineline 2 provides a fluid performance for note-taking, handwriting, doodling and navigating on your iPad®.

The Bamboo Fineline 2 is made of high-quality materials in an elegant design for the feel of a premium pen. Choose from one of four colors: blue, gray, gold and black. Its durable, fine tip can be easily replaced.