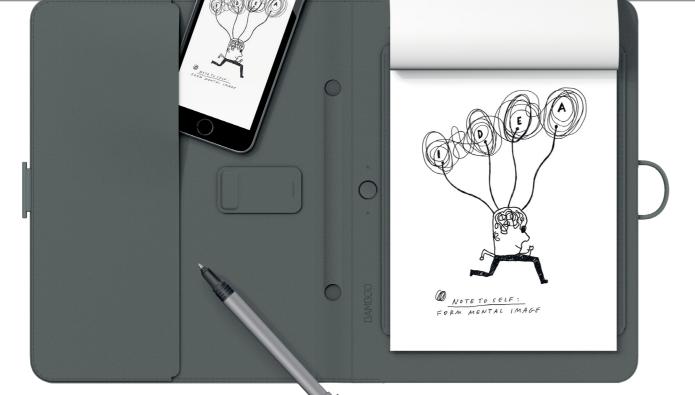

#### Take notes. Make ideas. From paper, to cloud, to life.

The Bamboo Spark is a smart folio with a smart pen and a spot for your favorite paper. Write by hand. Press a button and save your handwritten notes digitally. Move them to the Bamboo Spark app and the Wacom Cloud for editing, archiving, sharing and accessing anywhere.

- Capture handwritten notes on any paper and with a push of a button your handwritten content is saved digitally for organizing, editing or sharing.
- The Wacom Cloud gives you access to your content on most devices: smartphone, tablet or computer.
- Works seamlessly with cloud-based services, including Evernote or Dropbox.
- Shape your notes in Bamboo Paper with WILL™ universal ink, which allows your content to stay editable within the Wacom Cloud.
- Choose from one of the three smart folios in the range.