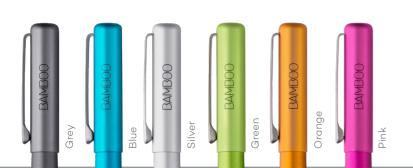

#### Smooth performance on touch screens

Excellent navigation on touchscreens. Compatible with tablets, smartphones and PCs with touchscreens

Replaceable carbon fiber nib for lasting durability

Long lasting carbon fiber nib

- + Stylish, premium design in six colors
- + Pen clip secures stylus to pocket, purse or tablet cover