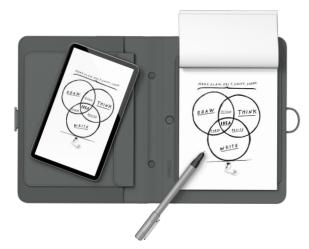

#### Take notes. Make ideas. From paper, to cloud, to life.

The Bamboo Spark is a smart folio with a smart pen and a spot for your favorite paper. Write by hand. Press a button and save your handwritten notes digitally. Move them to the Bamboo Spark app and the Wacom Cloud for editing, archiving, sharing and accessing anywhere.

- Capture handwritten notes on any paper and with a push of a button your handwritten content is saved digitally for organizing, editing or sharing.
- The Wacom Cloud gives you access to your content on most devices: smartphone, tablet or computer.
- Works seamlessly with cloud-based services, including Evernote or Dropbox.
- Shape your notes in Bamboo Paper with WILL™ universal ink, which allows your content to stay editable within the Wacom Cloud.
- Choose from one of the three smart folios in the range.