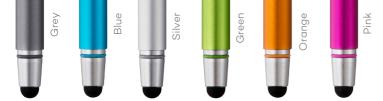

#### Smooth performance on touch screens

Excellent navigation on touchscreens. Compatible with tablets, smartphones and PCs with touchscreens

Replaceable carbon fiber nib for lasting durability

Long lasting carbon fiber nib

- + Stylish, premium design in six colors
- + Pen clip secures stylus to pocket, purse or tablet cover