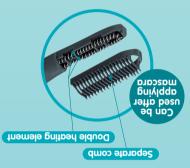

Battery Operated (One "AA" battery, not included)

Cleaning brush included.

The result is thicker, natural looking curled lashes in just seconds.

Glides through mascara leaving thick, natural curled lashes.