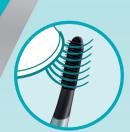

Battery Operated (One "AA" battery, not included)

Cleaning brush included.

The result is thicker, natural looking curled lashes in just seconds.

Glides through mascara leaving thick, natural curled lashes.

Long-lasting

Safe and easy to use-no pinching, tugging or pulling.

Pain-free —

Comb curls and separates each

Quick and Easy -

Eyelash Curler Heated comb creates natural long lasting curl in just seconds.

**Panasonic** 