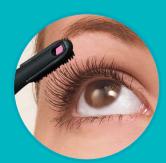

Before operating this product, please read the enclosed Operating Instructions completely.

Heated comb separates and curls lashes from base to tip.

Lashes clumped together by mascara.

EH 5321 VC

Pathum Thanh 12120, Thailand
Pathum Than 12120, Thailand
Made in Thailand

Long-lasting

Safe and easy to use-no pinching, tugging or pulling.

Pain-free —

Comb curls and separates each

Quick and Easy -

Eyelash Curler Heated comb creates natural long lasting curl in just seconds.

**Panasonic** 