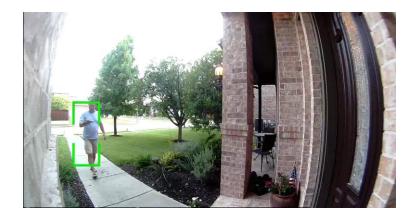

### **Human Motion Detection**

What's in the Box

- 1080p Wi-Fi Video Doorbell
- Aluminum Frame Bracket
- (2) 15<sup>o</sup> Mounting Wedges
- 16GB microSD card (installed)
- Digital Door Chime Adapter
- Extension Wire
- Screw Kit
- ALC Warning Sticker
- QSG