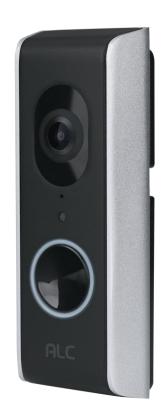

#### **Camera Specs**

- Full HD 1080p
- Human detection software
- Motion detection software
- Wide angle 145 degree lens
- Night vision
- 2-Way Audio
- Weatherproof IP55 outdoor rated
- Powered by existing doorbell wires
- Digital chime adapter included inbox
- Aluminum frame bracket

Weatherproof

Model AWF71D