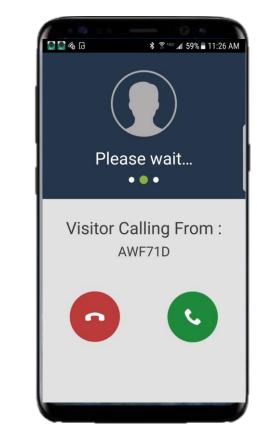

### ALC Video Doorbell Model: AWF71D

Full HD 1080p video gives you beautiful, clear images.

When someone pushes the doorbell button, your smartphone will ring just like a regular phone call. But it's your Doorbell calling.

View Live or recorded video on your phone from anywhere, anytime for peace of mind.

Model: AWF71D

With 16GB on-board recording, there are no monthly fees to view your video.