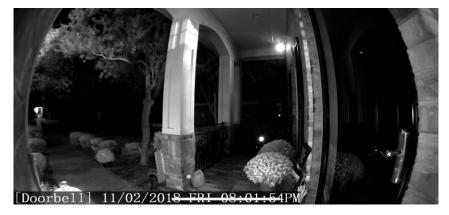

your phone from anywhere, anytime for peace of mind.

Model: AWF71D

With 16GB on-board recording, there are no monthly fees to view your video.



#### **Cloud Storage**



Recorded video can be setup to automatically upload to your personal Google Drive or Dropbox account, no charge.

How does it work?

- Our Doorbell connects directly to your existing wires from your original doorbell button
- The original chime in your house will still "dingdong" when the new Video Doorbell button is pushed
- At the same time, your smartphone will ring just like a regular phone call
- You can answer your door from anywhere in the world at any time
- See, Hear and Talk to who ever is there
- BTW, there are <u>no monthly fees</u> with our Doorbell



How does it work?



### **Excellent Night Vision**





### **Human Motion Detection**

What's in the Box

- 1080p Wi-Fi Video Doorbell
- Aluminum Frame Bracket
- (2) 15<sup>o</sup> Mounting Wedges
- 16GB microSD card (installed)
- Digital Door Chime Adapter
- Extension Wire
- Screw Kit
- ALC Warning Sticker
- QSG