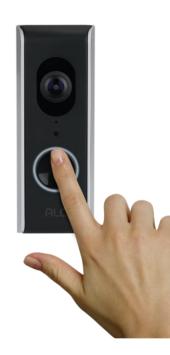

### ALC Video Doorbell Model: AWF71D

Full HD 1080p video gives you beautiful, clear images.

When someone pushes the doorbell button, your smartphone will ring just like a regular phone call. But it's your Doorbell calling.