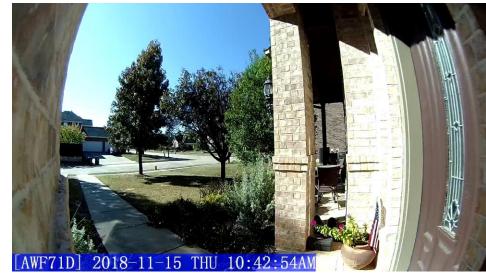

### ALC Video Doorbell Model: AWF71D

Full HD 1080p video gives you beautiful, clear images.

When someone pushes the doorbell button, your smartphone will ring just like a regular phone call. But it's your Doorbell calling.

View Live or recorded video on your phone from anywhere, anytime for peace of mind.

Model: AWF71D

With 16GB on-board recording, there are no monthly fees to view your video.