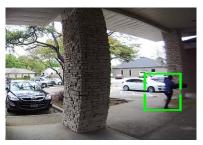

### **Human Motion Detection**

What's in the Box

- 1080p Wi-Fi Video Doorbell
- Aluminum Frame Bracket
- (2) 15<sup>o</sup> Mounting Wedges
- 16GB microSD card (installed)
- Digital Door Chime Adapter
- Extension Wire
- Screw Kit
- ALC Warning Sticker
- QSG