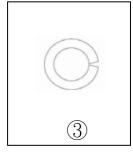

## **HARDWARE LIST**

| 1                    | 2           | 3             |
|----------------------|-------------|---------------|
|                      |             |               |
| Ø5/16" X 60mm        | Ø22 X 1.8mm | Ø12.5 X 1.2mm |
| HEX SOCKET HEAD BOLT | FLAT WASHER | SPRING WASHER |
| 6 PCS                | 10 PCS      | 10 PCS        |
| Ø5/16" X 90mm        | 5           |               |
| HEX SOCKET HEAD      | ALLEN KEY   |               |
| 4 PCS                | 1 PC        |               |

## **STEP 1:**

Place back frame (A) on a clean, smooth surface.

Remove the fabric lining underneath seat frame (B).

Attach the seat frame (B) to back frame (A) with flat washers (2), spring washers (3) and hex socket head bolts (1) through the center of the seat frame (B). Use Allen key (5) to tighten the bolts.

## **STEP 2:**

Secure seat frame (B) to back frame (A) with flat washers (2), spring washers (3) and hex socket head bolts (4).

Use Allen Key (5) to tighten the bolts.

NOTE: Do not fully tighten bolts.

### **STEP 3:**

Attach front legs (C) to seat frame (B) with flat washers (2), spring washers (3) and hex socket head bolts (1). Use Allen key (5) to tighten the bolts.

Tighten all bolts previously installed.