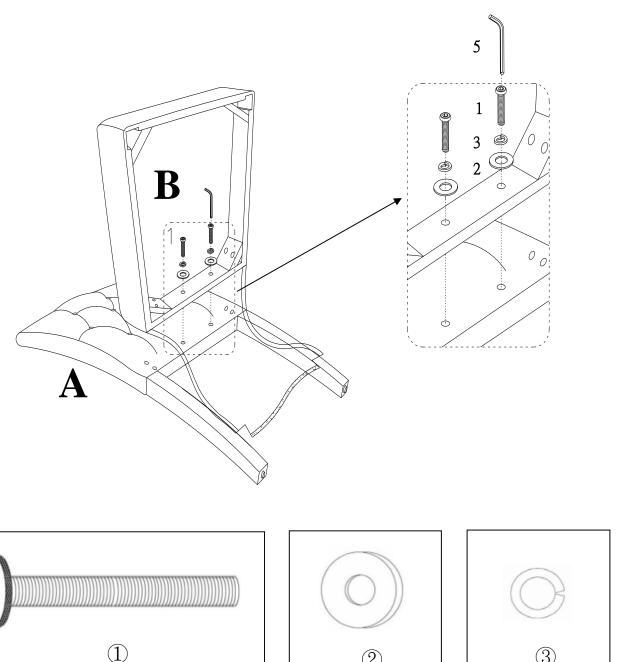

## **STEP 1:**

Place back frame (A) on a clean, smooth surface.

Remove the fabric lining underneath seat frame (B).

Attach the seat frame (B) to back frame (A) with flat washers (2), spring washers (3) and hex socket head bolts (1) through the center of the seat frame (B). Use Allen key (5) to tighten the bolts.

NOTE: Do not fully tighten bolts.