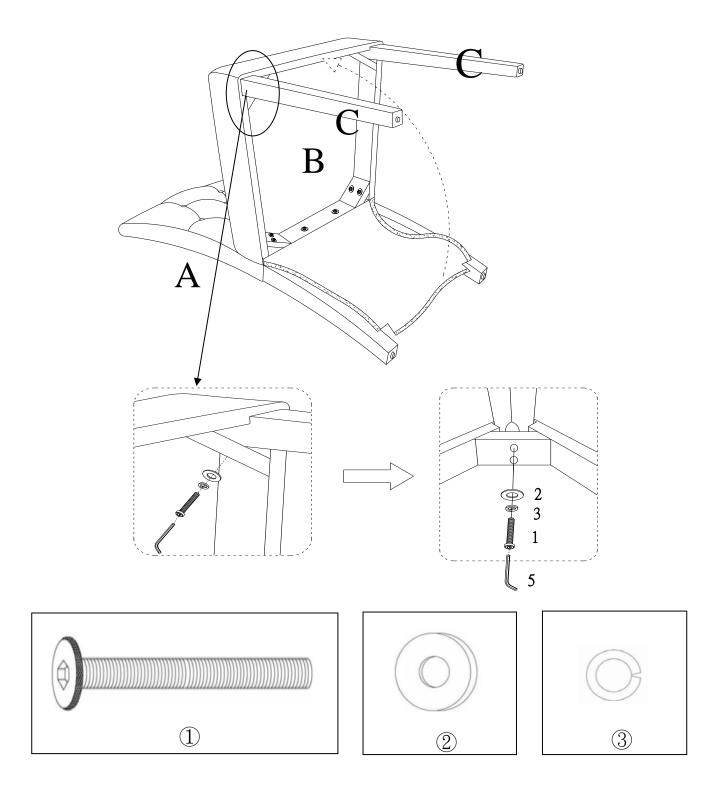

## **HARDWARE LIST**

| 1                    | 2           | 3             |
|----------------------|-------------|---------------|
|                      |             |               |
| Ø5/16" X 60mm        | Ø22 X 1.8mm | Ø12.5 X 1.2mm |
| HEX SOCKET HEAD BOLT | FLAT WASHER | SPRING WASHER |
| 6 PCS                | 10 PCS      | 10 PCS        |
| Ø5/16" X 90mm        | 5           |               |
| HEX SOCKET HEAD      | ALLEN KEY   |               |
| 4 PCS                | 1 PC        |               |

## **STEP 1:**

Place back frame (A) on a clean, smooth surface.

Remove the fabric lining underneath seat frame (B).

Attach the seat frame (B) to back frame (A) with flat washers (2), spring washers (3) and hex socket head bolts (1) through the center of the seat frame (B). Use Allen key (5) to tighten the bolts.

NOTE: Do not fully tighten bolts.

## **STEP 2:**

Secure seat frame (B) to back frame (A) with flat washers (2), spring washers (3) and hex socket head bolts (4).

Use Allen Key (5) to tighten the bolts.

NOTE: Do not fully tighten bolts.

### **STEP 3:**

Attach front legs (C) to seat frame (B) with flat washers (2), spring washers (3) and hex socket head bolts (1). Use Allen key (5) to tighten the bolts.

Tighten all bolts previously installed.

Place the fabric lining back into place.

**STEP 4:** 

Turn the chair upright.

**Note:** Legs are equipped with adjustable levelers. Before placing this item in the desired location, make sure that the chair rests evenly on the floor by turning the adjustable levelers clockwise or counterclockwise (as needed).