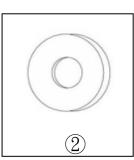

## **HARDWARE LIST**

| 1                    | 2           | 3             |
|----------------------|-------------|---------------|
|                      |             |               |
| Ø5/16" X 60mm        | Ø22 X 1.8mm | Ø12.5 X 1.2mm |
| HEX SOCKET HEAD BOLT | FLAT WASHER | SPRING WASHER |
| 6 PCS                | 10 PCS      | 10 PCS        |
| Ø5/16" X 90mm        | 5           |               |
| HEX SOCKET HEAD      | ALLEN KEY   |               |
| 4 PCS                | 1 PC        |               |

## **STEP 1:**

Place back frame (A) on a clean, smooth surface.

Remove the fabric lining underneath seat frame (B).

Attach the seat frame (B) to back frame (A) with flat washers (2), spring washers (3) and hex socket head bolts (1) through the center of the seat frame (B). Use Allen key (5) to tighten the bolts.

## **STEP 2:**

Secure seat frame (B) to back frame (A) with flat washers (2), spring washers (3) and hex socket head bolts (4).

Use Allen Key (5) to tighten the bolts.

NOTE: Do not fully tighten bolts.

### **STEP 3:**

Attach front legs (C) to seat frame (B) with flat washers (2), spring washers (3) and hex socket head bolts (1). Use Allen key (5) to tighten the bolts.

Tighten all bolts previously installed.