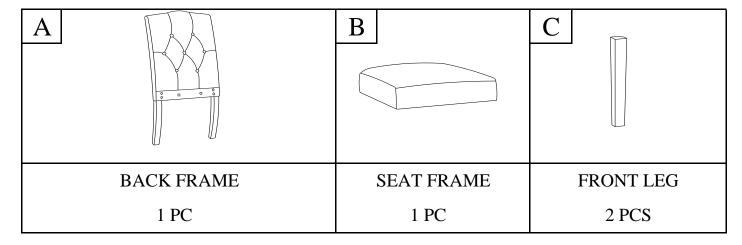

of the fabric is not covered under the warranty. This warranty gives you specific legal rights and you may also have other rights which vary from State to State.

WARNING: Should this product become damaged, and/or components are broken or missing, DO NOT USE.

## **HARDWARE LIST**

| 1                    | 2           | 3             |
|----------------------|-------------|---------------|
|                      |             |               |
| Ø5/16" X 60mm        | Ø22 X 1.8mm | Ø12.5 X 1.2mm |
| HEX SOCKET HEAD BOLT | FLAT WASHER | SPRING WASHER |
| 6 PCS                | 10 PCS      | 10 PCS        |
| Ø5/16" X 90mm        | 5           |               |
| HEX SOCKET HEAD      | ALLEN KEY   |               |
| 4 PCS                | 1 PC        |               |

## **PARTS LIST**



## **STEP 1:**

Place back frame (A) on a clean, smooth surface.

Remove the fabric lining underneath seat frame (B).

Attach the seat frame (B) to back frame (A) with flat washers (2), spring washers (3) and hex socket head bolts (1) through the center of the seat frame (B). Use Allen key (5) to tighten the bolts.

NOTE: Do not fully tighten bolts.



## **STEP 2:**

Secure seat frame (B) to back frame (A) with flat washers (2), spring washers (3) and hex socket head bolts (4).

Use Allen Key (5) to tighten the bolts.

NOTE: Do not fully tighten bolts.









### **STEP 3:**

Attach front legs (C) to seat frame (B) with flat washers (2), spring washers (3) and hex socket head bolts (1). Use Allen key (5) to tighten the bolts.

Tighten all bolts previously installed.

Place the fabric