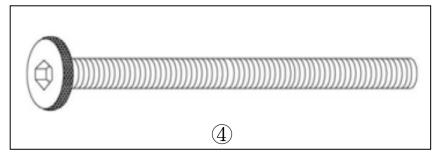

## **HARDWARE LIST**

| 1                    | 2           | 3             |
|----------------------|-------------|---------------|
|                      |             |               |
| Ø5/16" X 60mm        | Ø22 X 1.8mm | Ø12.5 X 1.2mm |
| HEX SOCKET HEAD BOLT | FLAT WASHER | SPRING WASHER |
| 6 PCS                | 10 PCS      | 10 PCS        |
| Ø5/16" X 90mm        | 5           |               |
| HEX SOCKET HEAD      | ALLEN KEY   |               |
| 4 PCS                | 1 PC        |               |

## **STEP 1:**

Place back frame (A) on a clean, smooth surface.

Remove the fabric lining underneath seat frame (B).

Attach the seat frame (B) to back frame (A) with flat washers (2), spring washers (3) and hex socket head bolts (1) through the center of the seat frame (B). Use Allen key (5) to tighten the bolts.

## **STEP 2:**

Secure seat frame (B) to back frame (A) with flat washers (2), spring washers (3) and hex socket head bolts (4).

Use Allen Key (5) to tighten the bolts.

NOTE: Do not fully tighten bolts.

### **STEP 3:**

Attach front legs (C) to seat frame (B) with flat washers (2), spring washers (3) and hex socket head bolts (1). Use Allen key (5) to tighten the bolts.

Tighten all bolts previously installed.