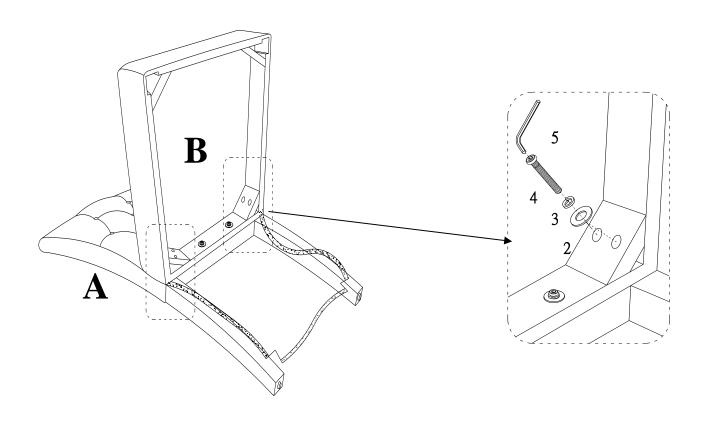

## **STEP 2:**

Secure seat frame (B) to back frame (A) with flat washers (2), spring washers (3) and hex socket head bolts (4).

Use Allen Key (5) to tighten the bolts.

NOTE: Do not fully tighten bolts.