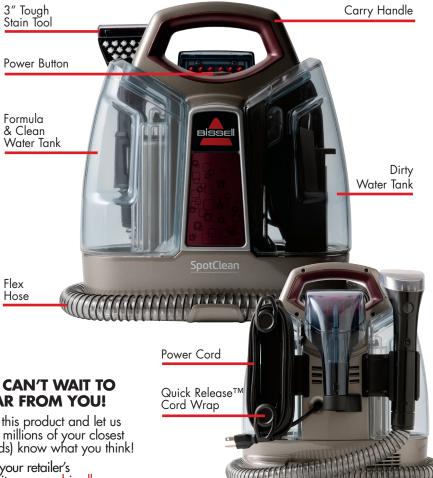

# **SPOT CLEAN**

## **WARNING:**

Refer to the enclosed user guide for complete instructions and important safety notices.

### **PRODUCT PARTS**



#### WE CAN'T WAIT TO **HEAR FROM YOU!**

Rate this product and let us (and millions of your closest friends) know what you think!

Visit your retailer's website or www.bissell.com.

#### **ASSEMBLY**



 Slide flex hose clip into the opening on the front of the machine until you hear a "snap."





**3.** Attach cord wrap by snapping it into place on the dirty water tank side of the machine. Wrap power cord around cord wrap.

#### **QUICK PREP STEPS**



- **1.** Unwrap hose and select desired tool. Tool easily snaps onto hose.
- 2. Remove tank from tool side of unit. Pull on the black tab to remove rubber stopper and reveal tank opening.
- 3. Your tank is marked for a large stain or a small stain. Based on your cleaning need, fill with hot tap water to the water fill line. Add OXYgen B