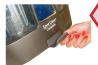

#### **ASSEMBLY**

 Slide flex hose clip into the opening on the front of the machine until you hear a "snap."

**3.** Attach cord wrap by snapping it into place on the dirty water tank side of the machine. Wrap power cord around cord wrap.