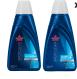

#### CLEANING FORMULA

» Always use genuine BISSELL portable deep cleaning formulas. Non-BISSELL cleaning solutions may harm the machine and will void the warranty.

BISSELL 2X Portable Machine Spot & Stain Formula and OxyGen Boost Formula