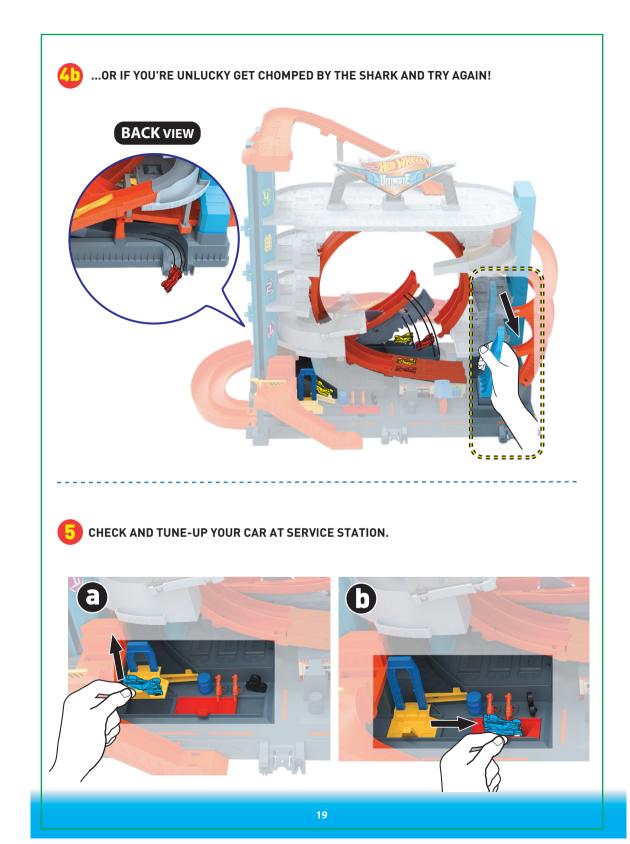

- Q. My vehicle cannot get through the shark after being chomped. What is the problem?
- A. Open the shark's mouth and make sure to move the flaps inward.

©2018 Mattel. Mattel, Inc., 636 Girard Avenue, East Aurora, NY 14052, U.S.A. Consumer Services 1-800-524-8697. Mattel U.K. Ltd., Vanwall Business Park, Maidenhead SL6 4UB. Helpline 01628 500303. Mattel Australia Pty., Ltd., Richmond, Victoria. 3121.Consumer Advisory Service - 1300 135 312. Mattel South Africa (PTY) LTD, Office 102 13, 30 Melrose Boulevard, Johannesburg 2196. Mattel East Asia Ltd., Room 503-09, North Tower, World Finance Centre, Harbour City, Tsimshatsui, HK, China. Tel.: (852) 3185-6500. Diimport & Diedarkan Oleh: Mattel Southeast Asia Pte. Ltd., No 19-1, Tower 3 Avenue 7, Bangsar South City, No 8, Jalan Kerinchi, 59200 Kuala Lumpur, Malaysia. Tel: 03-33419052.