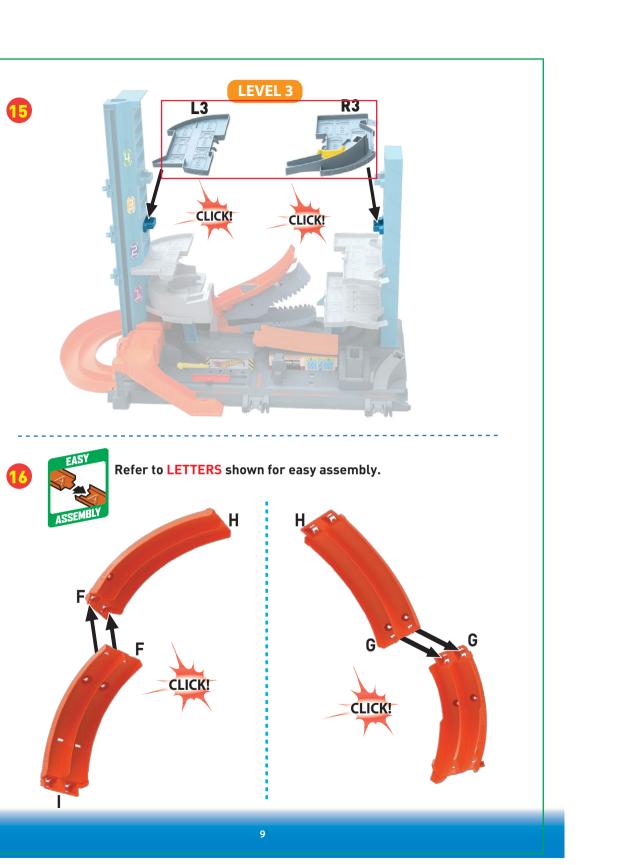

THE DESIRED LEVEL.





## CONNECT TO OTHER HOT WHEELS® SETS (SOLD SEPARATELY) TO BUILD YOUR UNIQUE HOT WHEELS™ CITY. BACK VIEW

## ANCE TIDS



- Q. My vehicle keeps crashing on the track for no reason.
  What is the problem?
- A. Clear all obstructions on the track. Adjust track side walls at each connection point and make sure they are assembled either inside or outside of the track tabs, as described in the assembly steps.



- Q. My vehicle keeps slowing down by itself on the track.
  What is the problem?
- A. Lint may collect around your vehicle's axles. This may cause the vehicle to run slowly. Use tweezers or a toothpick to remove lint.



- Q. My vehicle cannot get through the shark after being chomped. What is the problem?
- A. Open the shark's mouth a