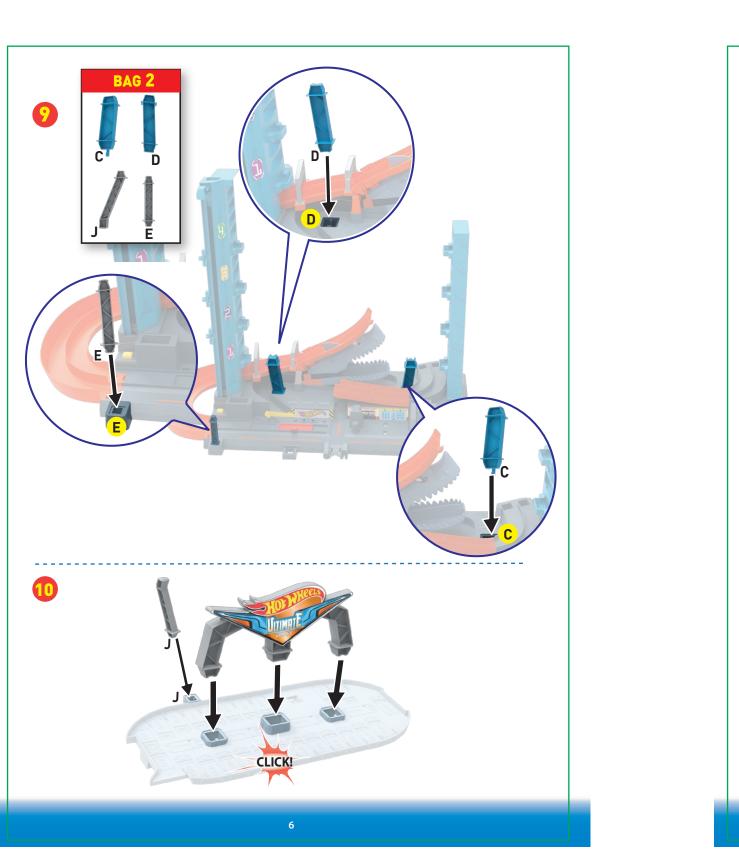

THE DESIRED LEVEL.





## CONNECT TO OTHER HOT WHEELS® SETS (SOLD SEPARATELY) TO BUILD YOUR UNIQUE HOT WHEELS™ CITY. BACK VIEW

## ANCE TIDS



- Q. My vehicle keeps crashing on the track for no reason.
  What is the problem?
- A. Clear all obstructions on the track. Adjust track side walls at each connection point and make sure they are assembled either inside or outside of the track tabs, as described in the assembly steps.



- Q. My vehicle keeps slowing down by itself on the track.
  What is the problem?
- A. Lint may collect around your vehicle's axles. This may cause the vehicle to run slowly. Use tweezers or a toothpick to remove lint.



- Q. My vehicle cannot get through the shark after being chomped. What is the problem?
- A. Open the shark's m