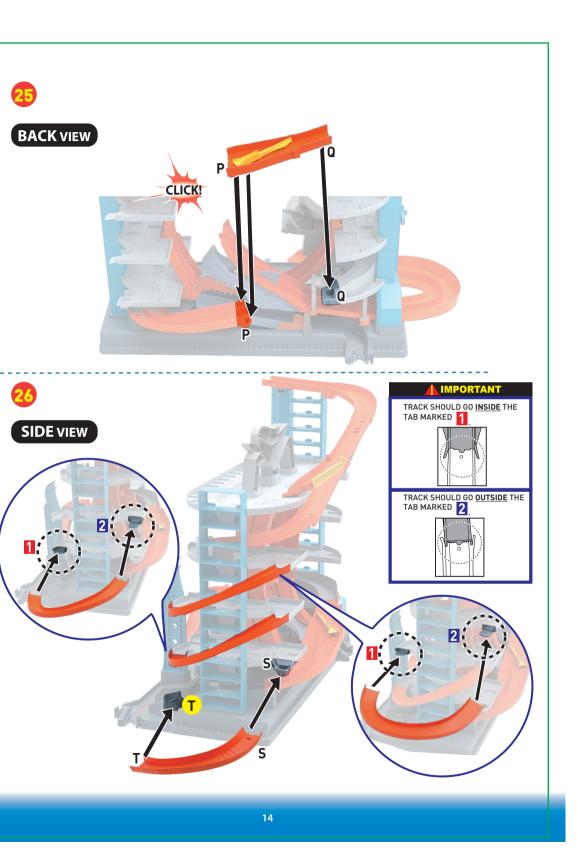

## ANCE TIDS

- Q. My vehicle keeps crashing on the track for no reason.
  What is the problem?
- A. Clear all obstructions on the track. Adjust track side walls at each connection point and make sure they are assembled either inside or outside of the track tabs, as described in the assembly steps.