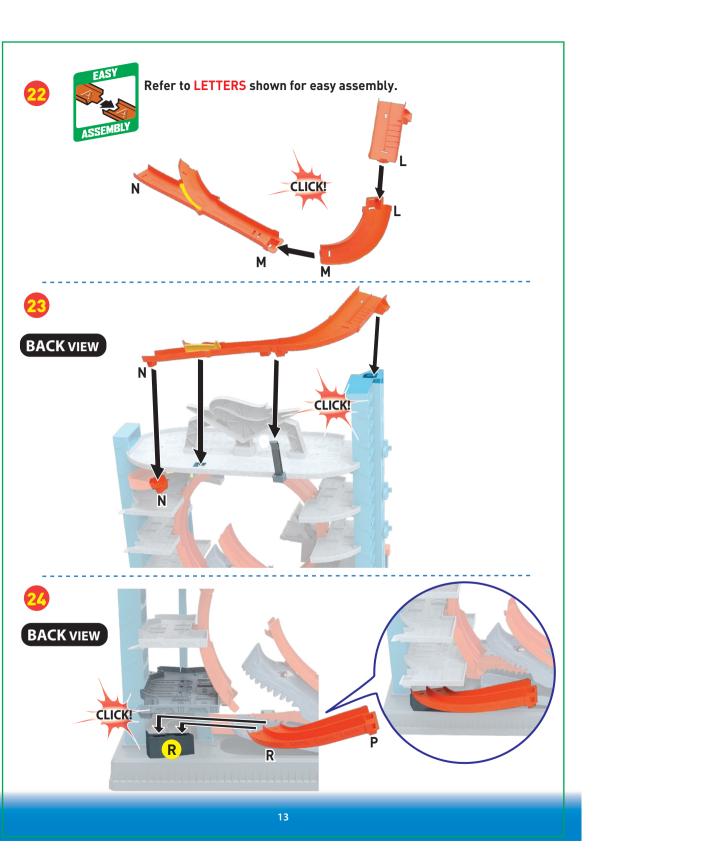

## ANCE TIDS

- Q. My vehicle keeps crashing on the track for no reason.
  What is the problem?
- A. Clear all obstructions on the track. Adjust track side walls at each connection point and make sure they are assembled either inside or outside of the track tabs, as described in the assembly steps.