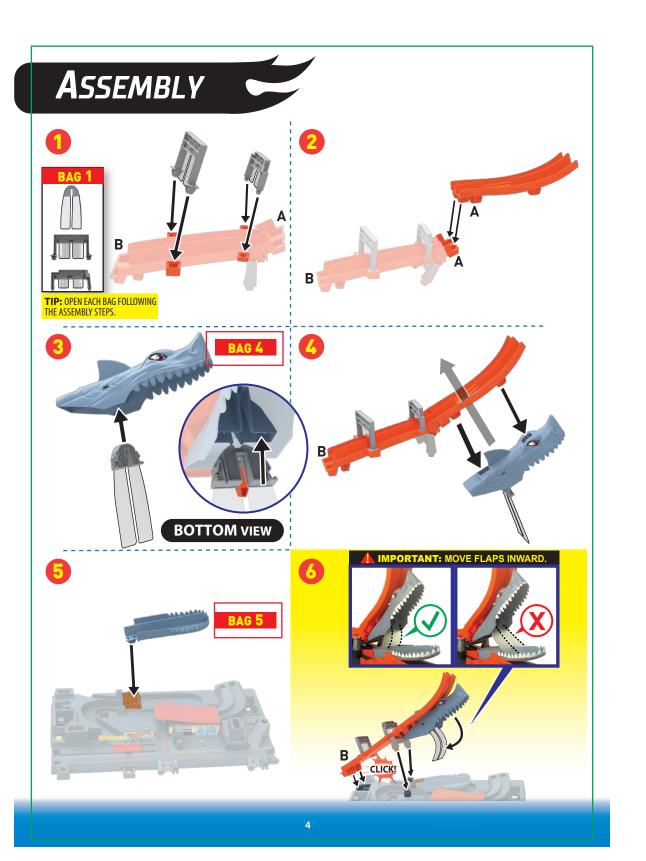

- Q. My vehicle cannot get through the shark after being chomped. What is the problem?
- A. Open the shark's mouth and make sure to move the flaps inward.

©2018 Mattel. Mattel, Inc., 636 Girard Avenue, East Aurora, NY 14052, U.S.A. Consumer Services 1-800-524-8697. Mattel U.K. Ltd., Vanwall Business Park, Maidenhead SL6 4UB. Helpline 01628 500303. Mattel Australia Pty., Ltd., Richmond, Victoria. 3121.Consumer Advisory Service - 1300 135 312. Mattel South Africa (PTY) LTD, Office 102 13, 30 Melrose Boulevard, Johannesburg 2196. Mattel East Asia Ltd., Room 503-09, North Tower, World Finance Centre, Harbour City, Tsimshatsui, HK, China. Tel.: (852) 3185-6500. Diimport & Diedarkan Oleh: Mattel Southeast Asia Pte. Ltd., No 19-1, Tower 3 Avenue 7, Bangsar South City, No 8, Jalan Kerinchi, 59200 Kuala Lumpur, Malaysia. Tel: 03-33419052.