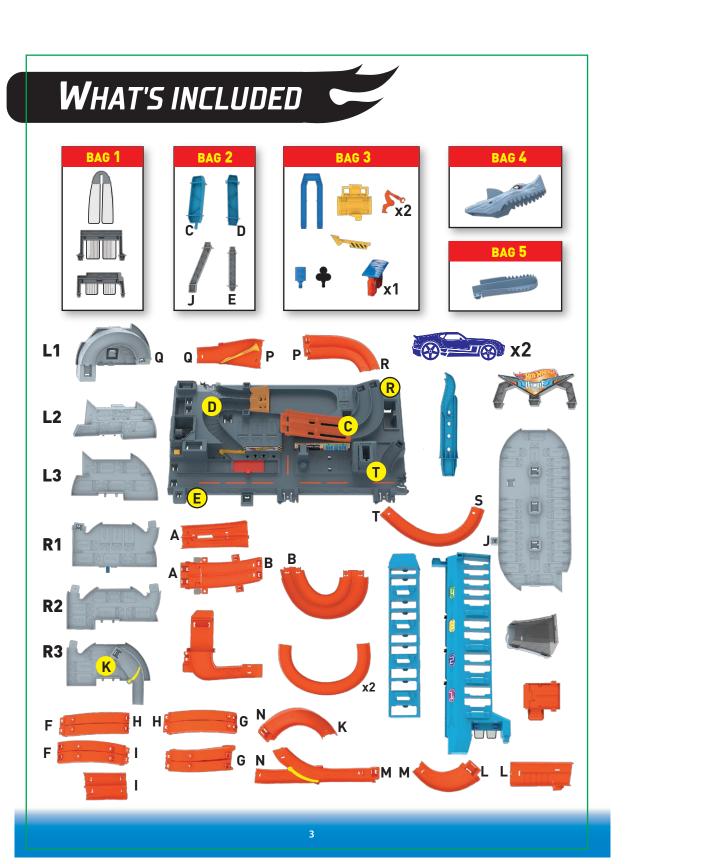

THE DESIRED LEVEL.





## CONNECT TO OTHER HOT WHEELS® SETS (SOLD SEPARATELY) TO BUILD YOUR UNIQUE HOT WHEELS™ CITY. BACK VIEW

## ANCE TIDS



- Q. My vehicle keeps crashing on the track for no reason.
  What is the problem?
- A. Clear all obstructions on the track. Adjust track side walls at each connection point and make sure they are assembled either inside or outside of the track tabs, as described in the assembly steps.



- Q. My vehicle keeps slowing down by itself on the track.
  What is the problem?
- A. Lint may collect around your vehicle's axles. This may cause the vehicle to run slowly. Use tweezers or a toothpick to remove lint.



- Q. My vehicle cannot get through the shark after being chomped. What is the problem?
- A. Open the sha