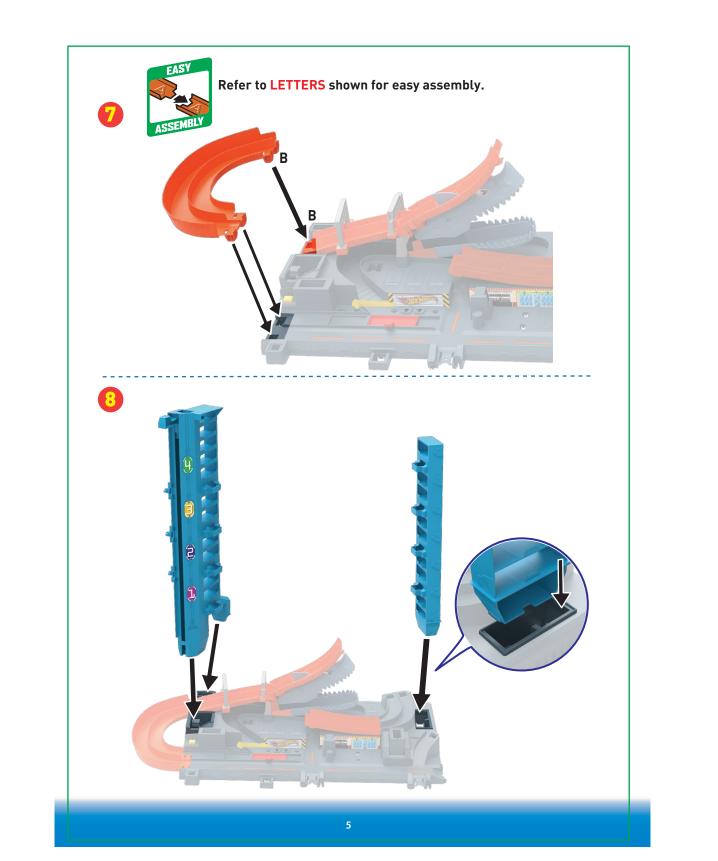

THE DESIRED LEVEL.





## CONNECT TO OTHER HOT WHEELS® SETS (SOLD SEPARATELY) TO BUILD YOUR UNIQUE HOT WHEELS™ CITY. BACK VIEW

## ANCE TIDS



- Q. My vehicle keeps crashing on the track for no reason.
  What is the problem?
- A. Clear all obstructions on the track. Adjust track side walls at each connection point and make sure they are assembled either inside or outside of the track tabs, as described in the assembly steps.



- Q. My vehicle keeps slowing down by itself on the track.
  What is the problem?
- A. Lint may collect around your vehicle's axles. This may cause the vehicle to run slowly. Use tweezers or a toothpick to remove lint.



- Q. My vehicle cannot get through the shark after being chomped. What is the problem?
- A. Open the shark's