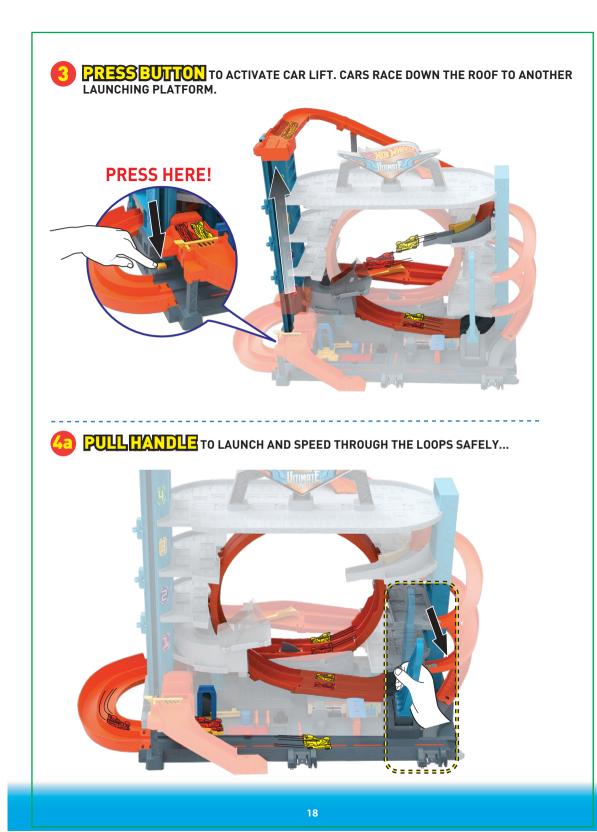

THE DESIRED LEVEL.





## CONNECT TO OTHER HOT WHEELS® SETS (SOLD SEPARATELY) TO BUILD YOUR UNIQUE HOT WHEELS™ CITY. BACK VIEW

## ANCE TIDS



- Q. My vehicle keeps crashing on the track for no reason.
  What is the problem?
- A. Clear all obstructions on the track. Adjust track side walls at each connection point and make sure they are assembled either inside or outside of the track tabs, as described in the assembly steps.



- Q. My vehicle keeps slowing down by itself on the track.
  What is the problem?
- A. Lint may collect around your vehicle's axles. This may cause the vehicle to run slowly. Use tweezers or a toothpick to remove lint.



- Q. My vehicle cannot get through the shark after being chomped. What is the problem?
- A. Open the shark's mouth and make sure to mo