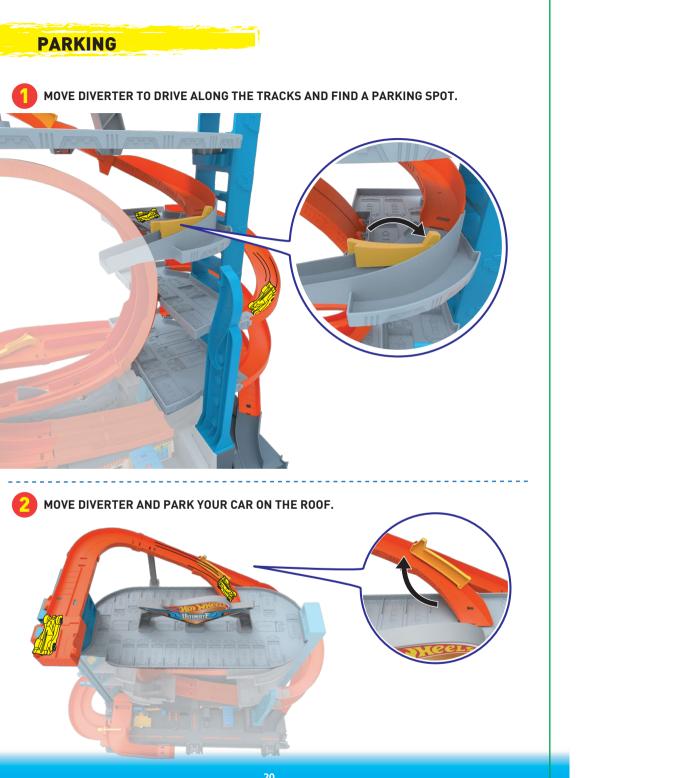

THE DESIRED LEVEL.





## CONNECT TO OTHER HOT WHEELS® SETS (SOLD SEPARATELY) TO BUILD YOUR UNIQUE HOT WHEELS™ CITY. BACK VIEW

## ANCE TIDS



- Q. My vehicle keeps crashing on the track for no reason.
  What is the problem?
- A. Clear all obstructions on the track. Adjust track side walls at each connection point and make sure they are assembled either inside or outside of the track tabs, as described in the assembly steps.



- Q. My vehicle keeps slowing down by itself on the track.
  What is the problem?
- A. Lint may collect around your vehicle's axles. This may cause the vehicle to run slowly. Use tweezers or a toothpick to remove lint.



- Q. My vehicle cannot get through the shark after being chomped. What is the problem?
- A. Open the shark's mouth and make sure to move the