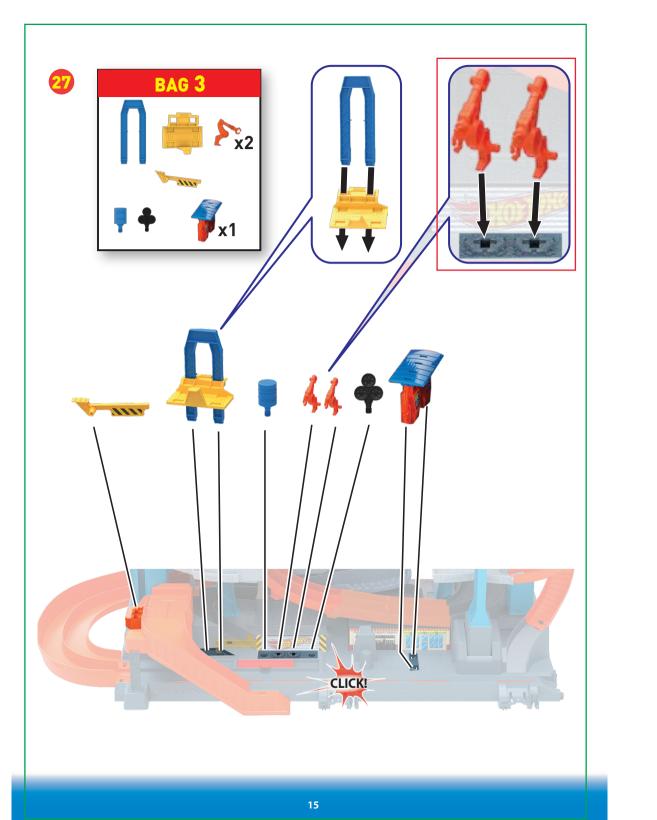

## ANCE TIDS

- Q. My vehicle keeps crashing on the track for no reason.
  What is the problem?
- A. Clear all obstructions on the track. Adjust track side walls at each connection point and make sure they are assembled either inside or outside of the track tabs, as described in the assembly steps.