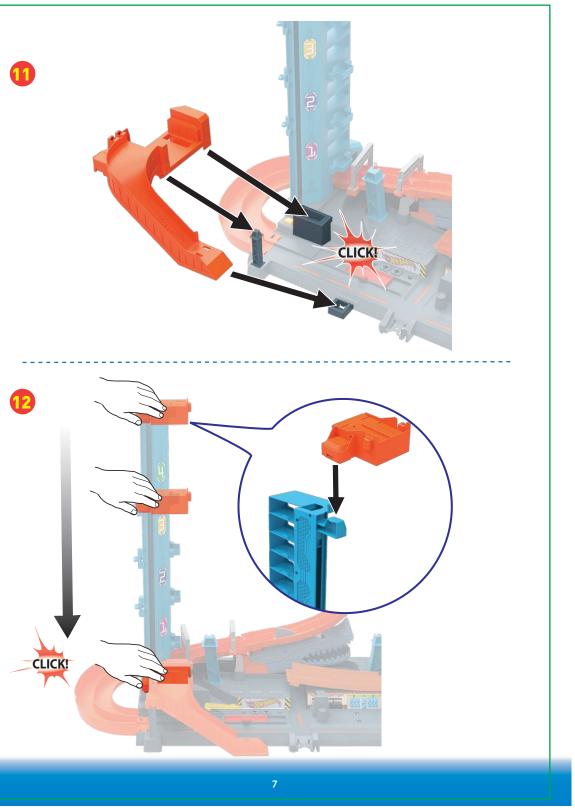

THE DESIRED LEVEL.





## CONNECT TO OTHER HOT WHEELS® SETS (SOLD SEPARATELY) TO BUILD YOUR UNIQUE HOT WHEELS™ CITY. BACK VIEW

## ANCE TIDS



- Q. My vehicle keeps crashing on the track for no reason.
  What is the problem?
- A. Clear all obstructions on the track. Adjust track side walls at each connection point and make sure they are assembled either inside or outside of the track tabs, as described in the assembly steps.



- Q. My vehicle keeps slowing down by itself on the track.
  What is the problem?
- A. Lint may collect around your vehicle's axles. This may cause the vehicle to run slowly. Use tweezers or a toothpick to remove lint.



- Q. My vehicle cannot get through the shark after being chomped. What is the problem?
- A. Open the shark's mou