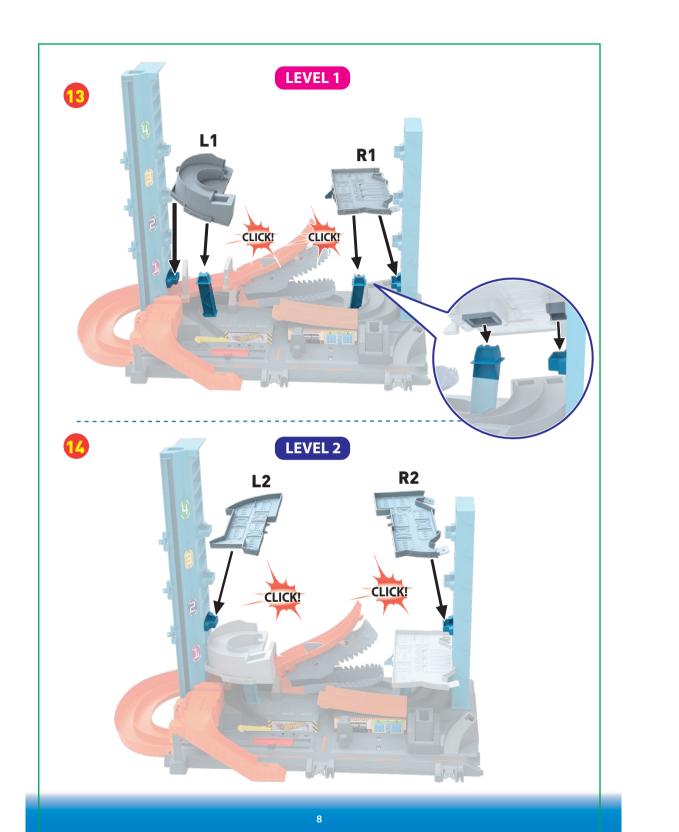

THE DESIRED LEVEL.





## CONNECT TO OTHER HOT WHEELS® SETS (SOLD SEPARATELY) TO BUILD YOUR UNIQUE HOT WHEELS™ CITY. BACK VIEW

## ANCE TIDS



- Q. My vehicle keeps crashing on the track for no reason.
  What is the problem?
- A. Clear all obstructions on the track. Adjust track side walls at each connection point and make sure they are assembled either inside or outside of the track tabs, as described in the assembly steps.



- Q. My vehicle keeps slowing down by itself on the track.
  What is the problem?
- A. Lint may collect around your vehicle's axles. This may cause the vehicle to run slowly. Use tweezers or a toothpick to remove lint.



- Q. My vehicle cannot get through the shark after being chomped. What is the problem?
- A. Open the shark's mouth