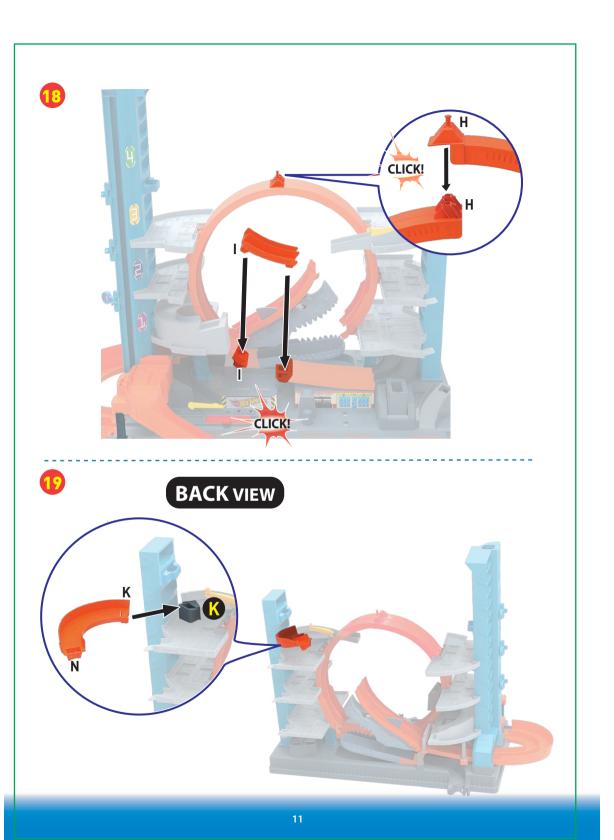

THE DESIRED LEVEL.





## CONNECT TO OTHER HOT WHEELS® SETS (SOLD SEPARATELY) TO BUILD YOUR UNIQUE HOT WHEELS™ CITY. BACK VIEW

## ANCE TIDS



- Q. My vehicle keeps crashing on the track for no reason.
  What is the problem?
- A. Clear all obstructions on the track. Adjust track side walls at each connection point and make sure they are assembled either inside or outside of the track tabs, as described in the assembly steps.



- Q. My vehicle keeps slowing down by itself on the track.
  What is the problem?
- A. Lint may collect around your vehicle's axles. This may cause the vehicle to run slowly. Use tweezers or a toothpick to remove lint.



- Q. My vehicle cannot get through the shark after being chomped. What is the problem?
- A. Open the shark's mouth and m