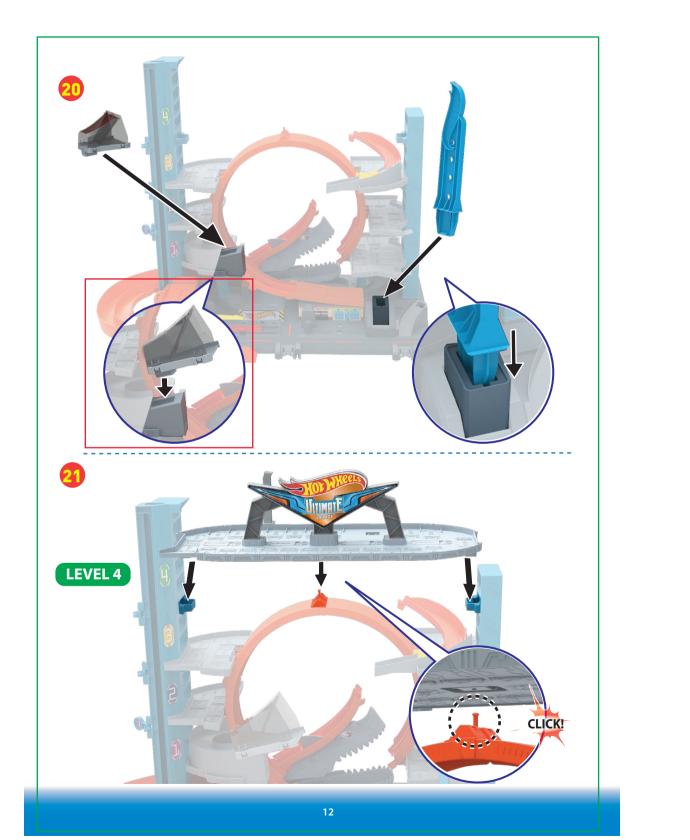

THE DESIRED LEVEL.





## CONNECT TO OTHER HOT WHEELS® SETS (SOLD SEPARATELY) TO BUILD YOUR UNIQUE HOT WHEELS™ CITY. BACK VIEW

## ANCE TIDS



- Q. My vehicle keeps crashing on the track for no reason.
  What is the problem?
- A. Clear all obstructions on the track. Adjust track side walls at each connection point and make sure they are assembled either inside or outside of the track tabs, as described in the assembly steps.



- Q. My vehicle keeps slowing down by itself on the track.
  What is the problem?
- A. Lint may collect around your vehicle's axles. This may cause the vehicle to run slowly. Use tweezers or a toothpick to remove lint.



- Q. My vehicle cannot get through the shark after being chomped. What is the problem?
- A. Open the shark's mouth and mak