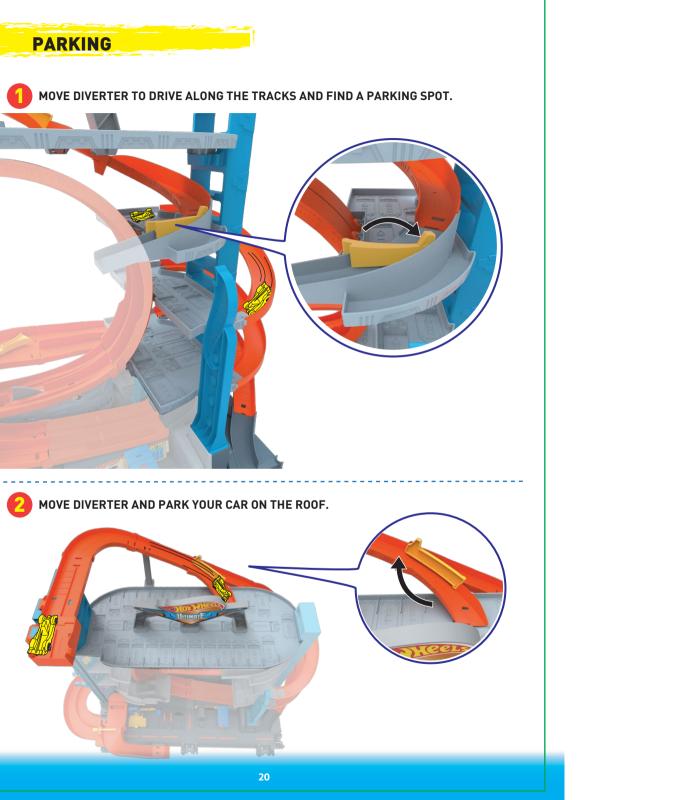

THE DESIRED LEVEL.





## CONNECT TO OTHER HOT WHEELS® SETS (SOLD SEPARATELY) TO BUILD YOUR UNIQUE HOT WHEELS™ CITY. BACK VIEW

## ANCE TIDS



- Q. My vehicle keeps crashing on the track for no reason.
  What is the problem?
- A. Clear all obstructions on the track. Adjust track side walls at each connection point and make sure they are assembled either inside or outside of the track tabs, as described in the assembly steps.



- Q. My vehicle keeps slowing down by itself on the track.
  What is the problem?
- A. Lint may collect around your vehicle's axles. This may cause the vehicle to run slowly. Use tweezers or a toothpick to remove lint.



- Q. My vehicle cannot get through the shark after being chomped. What is the problem?
- A. Open the shark's mouth and make sure to move t