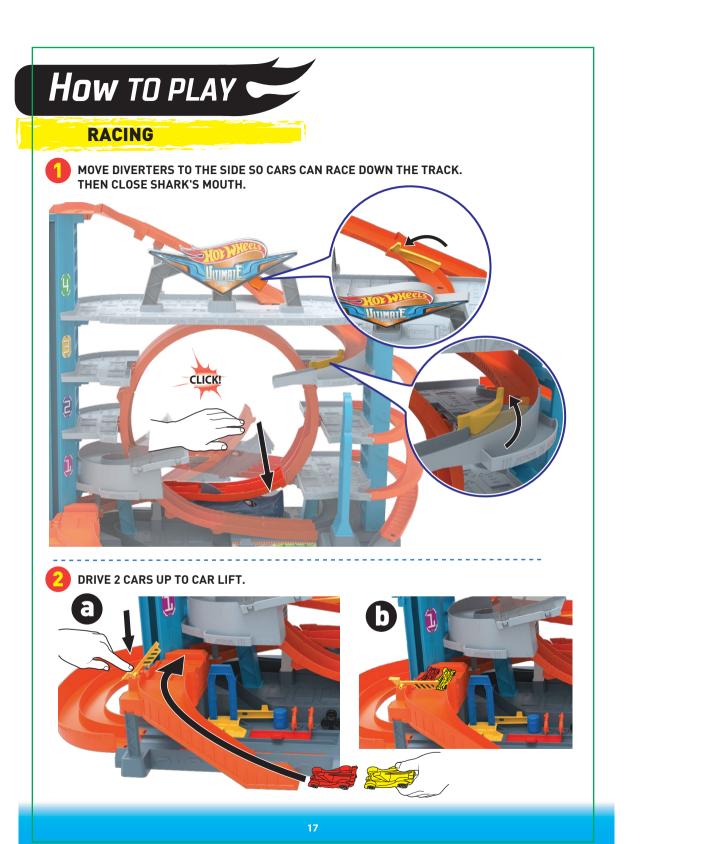

THE DESIRED LEVEL.





## CONNECT TO OTHER HOT WHEELS® SETS (SOLD SEPARATELY) TO BUILD YOUR UNIQUE HOT WHEELS™ CITY. BACK VIEW

## ANCE TIDS



- Q. My vehicle keeps crashing on the track for no reason.
  What is the problem?
- A. Clear all obstructions on the track. Adjust track side walls at each connection point and make sure they are assembled either inside or outside of the track tabs, as described in the assembly steps.



- Q. My vehicle keeps slowing down by itself on the track.
  What is the problem?
- A. Lint may collect around your vehicle's axles. This may cause the vehicle to run slowly. Use tweezers or a toothpick to remove lint.



- Q. My vehicle cannot get through the shark after being chomped. What is the problem?
- A. Open the shark's mouth and make sure to