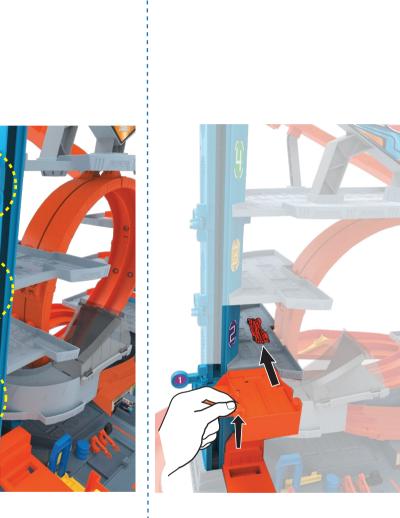

THE DESIRED LEVEL.





## CONNECT TO OTHER HOT WHEELS® SETS (SOLD SEPARATELY) TO BUILD YOUR UNIQUE HOT WHEELS™ CITY. BACK VIEW

## ANCE TIDS



- Q. My vehicle keeps crashing on the track for no reason.
  What is the problem?
- A. Clear all obstructions on the track. Adjust track side walls at each connection point and make sure they are assembled either inside or outside of the track tabs, as described in the assembly steps.



- Q. My vehicle keeps slowing down by itself on the track.
  What is the problem?
- A. Lint may collect around your vehicle's axles. This may cause the vehicle to run slowly. Use tweezers or a toothpick to remove lint.



- Q. My vehicle cannot get through the shark after being chomped. What is the problem?
- A. Open the shark's mouth and make sure to move the f