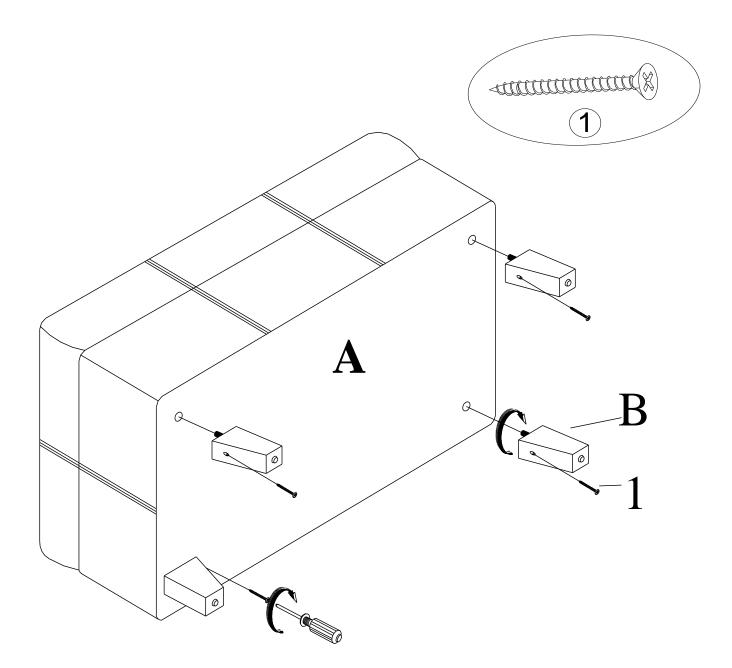

### **STEP 1**

Attach feet (B) to ottoman (A) using screws (1). Tighten screws (1) with a Phillips head screw driver (not included).