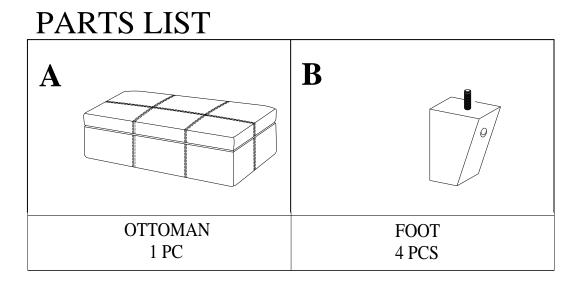

### HARDWARE LIST

| 1              |                                 |  |
|----------------|---------------------------------|--|
|                | <a (*<="" commune="" th=""></a> |  |
|                | ∅ 3/16 " X 1-9/16"              |  |
| SCREW<br>4 PCS |                                 |  |

# NOTE: THE OTTOMAN FEET AND SCREWS ARE PACKAGED INSIDE THE OTTOMAN.