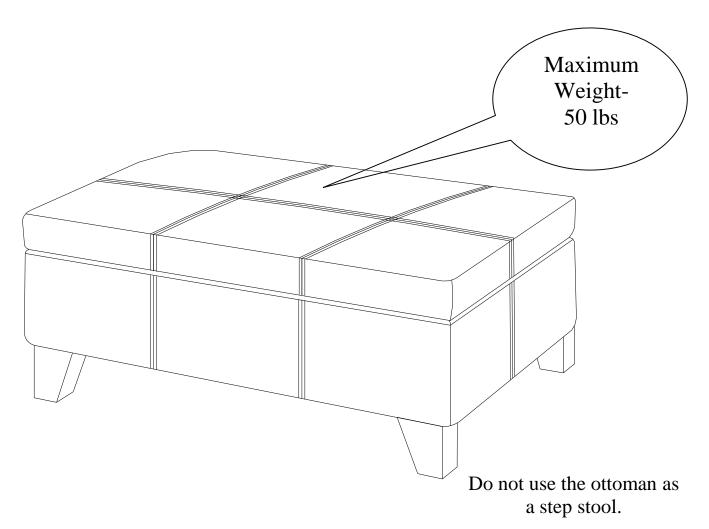

### **RECTANGLE STORAGE OTTOMAN** WM3051BP2MWC / WM3051EP2MWC

**CAUTION**: This unit is intended for use only with the products and/or maximum weights indicated. Use with other products and/or products heavier than the maximum weights indicated may result in instability or cause possible injury.