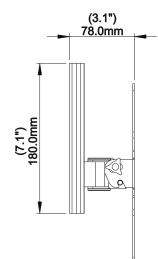

### **FEATURES & SPECIFICATIONS**

- Fits most flat panel TVs from 19" to 32"
- Supports TVs up to 56 lbs (25 kg)
- Accommodates VESA sizes: 50x50, 75x75, 100x100, 200x100, 200x200, 100x200
- Accessible tilt mechanism provides a ±12° tilt angle
- Swivels 30° left and right
- Sits 3" (7.6cm) from the wall
- Single stud wall plate
- Solid steel construction with durable powder coated finish

## **TECHNICAL ILLUSTRATIONS**