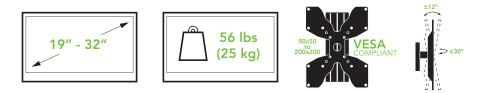

### **FEATURES & SPECIFICATIONS**

- Fits most flat panel TVs from 19" to 32"
- Supports TVs up to 56 lbs (25 kg)
- Accommodates VESA sizes: 50x50, 75x75, 100x100, 200x100, 200x200, 100x200
- Accessible tilt mechanism provides a ±12° tilt angle
- Swivels 30° left and right
- Sits 3" (7.6cm) from the wall
- Single stud wall plate
- Solid steel construction with durable powder coated finish

## 24 DEGREES OF TILT

The L100 features a tilt mechanism that is easily accessible and uses an adjustment knob that requires no tools. Tip your TV forward or backward up to 12°, and you can quickly tighten the head in place at your desired viewing angle. Maximum tilt is available when your TV is not swiveled left or right.

#### EASY INSTALLATION

**30 DEGREES OF SWIVEL** 

adjust your viewing angle.

The L100 is able to swivel left or right up to 30° when your TV is vertical. When tilted, the swivel

angle is reduced because your TV may touch

the wall. Combine some tilt and some swivel to

As a basic mount, the L100 is easy to install even for beginners. To make things simple, we provide an easy to follow manual and the mounting hardware needed for wood studs and concrete installations. Phone support and an online video are available to help with installation as well.