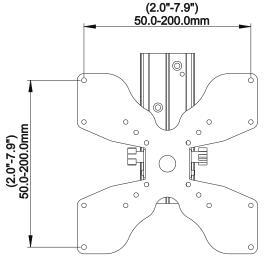

## A VARIETY OF VESA PATTERNS

The L100 is designed for smaller TVs with specific VESA patterns, including 50x50, 75x75, 100x100, 200x100, 200x200, and 100x200.

### **FEATURES & SPECIFICATIONS**

- Fits most flat panel TVs from 19" to 32"
- Supports TVs up to 56 lbs (25 kg)
- Accommodates VESA sizes: 50x50, 75x75, 100x100, 200x100, 200x200, 100x200
- Accessible tilt mechanism provides a ±12° tilt angle
- Swivels 30° left and right
- Sits 3" (7.6cm) from the wall
- Single stud wall plate
- Solid steel construction with durable powder coated finish