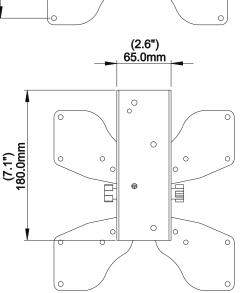

## A VARIETY OF VESA PATTERNS

The L100 is designed for smaller TVs with specific VESA patterns, including 50x50, 75x75, 100x100, 200x100, 200x200, and 100x200.

## **TECHNICAL ILLUSTRATIONS**