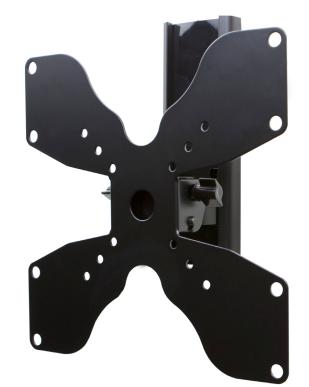

#### **Back to Basics.**

If you have a smaller TV and want a basic and reliable mounting solution, then we had you in mind when designing the L100.

A no frills mount, the L100 comes pre-assembled, is easy to install and offers generous tilt (with modest swivel) capabilities.

### **FEATURES & SPECIFICATIONS**

- Fits most flat panel TVs from 19" to 32"
- Supports TVs up to 56 lbs (25 kg)
- Accommodates VESA sizes: 50x50, 75x75, 100x100, 200x100, 200x200, 100x200
- Accessible tilt mechanism provides a ±12° tilt angle
- Swivels 30° left and right
- Sits 3" (7.6cm) from the wall
- Single stud wall plate
- Solid steel construction with durable powder coated finish