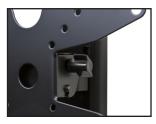

## 24 DEGREES OF TILT

The L100 features a tilt mechanism that is easily accessible and uses an adjustment knob that requires no tools. Tip your TV forward or backward up to 12°, and you can quickly tighten the head in place at your desired viewing angle. Maximum tilt is available when your TV is not swiveled left or right.

#### EASY INSTALLATION

**30 DEGREES OF SWIVEL** 

adjust your viewing angle.

The L100 is able to swivel left or right up to 30° when your TV is vertical. When tilted, the swivel

angle is reduced because your TV may touch

the wall. Combine some tilt and some swivel to

As a basic mount, the L100 is easy to install even for beginners. To make things simple, we provide an easy to follow manual and the mounting hardware needed for wood studs and concrete installations. Phone support and an online video are available to help with installation as well.