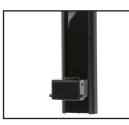

## 24 DEGREES OF TILT

The L100 features a tilt mechanism that is easily accessible and uses an adjustment knob that requires no tools. Tip your TV forward or backward up to 12°, and you can quickly tighten the head in place at your desired viewing angle. Maximum tilt is available when your TV is not swiveled left or right.