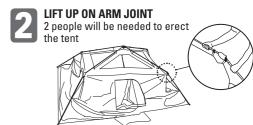

### **A** WARNING: Keep clear of overhead power lines.

- Do not set up your tent under trees because of potential lightning strikes or falling tree limbs in inclement weather.
- For best results in windy conditions, position narrow end of tent into the wind.
- Secure with all stakes and guylines provided to prevent property damage or personal injury.
- Two people can easily setup this tent in 60 seconds or less.