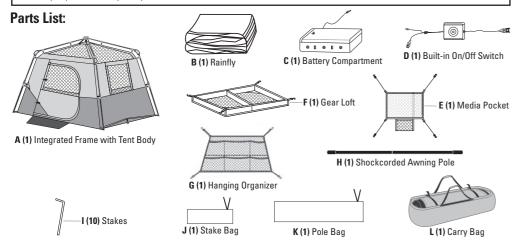

# DRAPE RAINFLY OVER TENT & SLIDE AWNING POLE THROUGH SLEEVE

located on underside of Rainfly & secure pole ends into metal grommet

# **Lighting Component:**

Add 4-D batteries to empty battery pack. (Batteries not included)

Plug in and spin cover to secure. NOTE: Portable Power Pack in Option 2 is not included.

Slide battery pack in sideways, then all the way in.

Zip up pouch - use switch to turn on light (low/medium/high).

**CAUTION:** USB is not compatible with charging external device.

#### Description **Part Number** 90007 Base of Pole Connector Foot Connector 90021 90313 Storage Organizer

90603 Media Pocket 90604 Gear Loft 91137 Lea Pole 91138 Eave Pole with LED Light

91139 Awning Pole

91140 Center Hub 91141 On/Off Switch 91142 **Battery Compartment** 

91150 Corner Joint

91155 Eave Pole without LED Light 91414

Rainfly