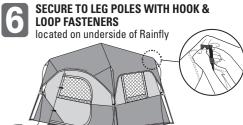

## Before you begin

Read all instructions thoroughly before beginning set up.

• Select a level site clear of rocks, branches and other hard or sharp objects, to set up your shelter.

### **A** WARNING: Keep clear of overhead power lines.

- Do not set up your tent under trees because of potential lightning strikes or falling tree limbs in inclement weather.
- For best results in windy conditions, position narrow end of tent into the wind.
- Secure with all stakes and guylines provided to prevent property damage or personal injury.
- Two people can easily setup this tent in 60 seconds or less.



# SET UP



## Item No. WMT-100966L3 Model No. 30585





# DRAPE RAINFLY OVER TENT & SLIDE AWNING POLE THROUGH SLEEVE

located on underside of Rainfly & secure pole ends into metal grommet











# **Lighting Component:**



Add 4-D batteries to empty battery pack. (Batteries not included)

Plug in and spin cover to secure. NOTE: Portable Power Pack in Option 2 is not included.



Slide battery pack in sideways, then all the way in.



Zip up pouch - use switch to turn on light (low/medium/high).

**CAUTION:** USB is not compatible with charging external device.

## **TEAR DOWN**







REMOVE BATTERY PACK **FOR STORAGE** 





## Storing the Tent

- Remove stakes and place in their storage bag.
- All stakes must be placed in their own storage bag before placing in tent carry bag to prevent damage to the tent fabric.
- . Store in a clean, dry area.

# **Things You Should Know**

- · Under certain conditions (cold weather, high humidity, etc.) condensation will form on the ins