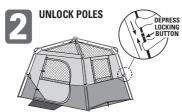

### **A** WARNING: Keep clear of overhead power lines.

- Do not set up your tent under trees because of potential lightning strikes or falling tree limbs in inclement weather.
- For best results in windy conditions, position narrow end of tent into the wind.
- Secure with all stakes and guylines provided to prevent property damage or personal injury.
- Two people can easily setup this tent in 60 seconds or less.