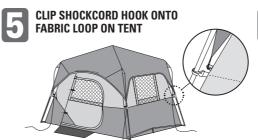

### Before you begin

Read all instructions thoroughly before beginning set up.

• Select a level site clear of rocks, branches and other hard or sharp objects, to set up your shelter.

### **A** WARNING: Keep clear of overhead power lines.

- Do not set up your tent under trees because of potential lightning strikes or falling tree limbs in inclement weather.
- For best results in windy conditions, position narrow end of tent into the wind.
- Secure with all stakes and guylines provided to prevent property damage or personal injury.
- Two people can easily setup this tent in 60 seconds or less.



# SET UP



## Item No. WMT-100966L3 Model No. 30585





# DRAPE RAINFLY OVER TENT & SLIDE AWNING POLE THROUGH SLEEVE

located on underside of Rainfly & secure pole ends into metal grommet











# **Lighting Component:**



Add 4-D batteries to empty battery pack. (Batteries not included)

Plug in and spin cover to secure. NOTE: Portable Power Pack in Option 2 is not included.



Slide battery pack in sideways, then all the way in.



Zip up pouch - use switch to turn on light (low/medium/high).

**CAUTION:** USB is not compatible with charging external device.

## **TEAR DOWN**







REMOVE BATTERY PACK **FOR STORAGE** 





## Storing the Tent

- Remove stakes and place in their storage bag.
- All stakes must be placed in their own storage bag before placing in tent carry bag to prevent damage to the tent fabric.
- . Store in a clean, dry area.

# **Things You Should Know**

- · Under certain conditions (cold weather, high humidity, etc.) condensation will form on the i