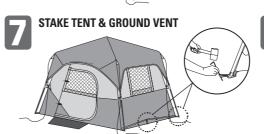

Before you begin

Read all instructions thoroughly before beginning set up.

• Select a level site clear of rocks, branches and other hard or sharp objects, to set up your shelter.

### **A** WARNING: Keep clear of overhead power lines.

- Do not set up your tent under trees because of potential lightning strikes or falling tree limbs in inclement weather.
- For best results in windy conditions, position narrow end of tent into the wind.
- Secure with all stakes and guylines provided to prevent property damage or personal injury.
- Two people can easily setup this tent in 60 seconds or less.



# SET UP



## Item No. WMT-100966L3 Model No. 30585





# DRAPE RAINFLY OVER TENT & SLIDE AWNING POLE THROUGH SLEEVE

located on underside of Rainfly & secure pole ends into metal grommet











# **Lighting Component:**



Add 4-D batteries to empty battery pack. (Batteries not included)

Plug in and spin cover to secure. NOTE: Portable Power Pack in Option 2 is not included.



Slide battery pack in sideways, then all the way in.



Zip up pouch - use switch to turn on light (low/medium/high).

**CAUTION:** USB is not compatible with charging external device.

## **TEAR DOWN**







REMOVE BATTERY PACK **FOR STORAGE** 





## Storing the Tent

- Remove stakes and place in their storage bag.
- All stakes must be placed in their own storage bag before placing in tent carry bag to prevent damage to the tent fabric.
- . Store in a clean, dry area.

# **Things You Should Know**

- · Under certain conditions (cold weather, high humidity, etc.) condensation will form on the insid