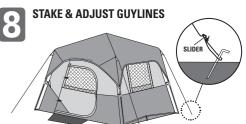

efore you begin

Read all instructions thoroughly before beginning set up.

• Select a level site clear of rocks, branches and other hard or sharp objects, to set up your shelter.

### **A** WARNING: Keep clear of overhead power lines.

- Do not set up your tent under trees because of potential lightning strikes or falling tree limbs in inclement weather.
- For best results in windy conditions, position narrow end of tent into the wind.
- Secure with all stakes and guylines provided to prevent property damage or personal injury.
- Two people can easily setup this tent in 60 seconds or less.



# SET UP



## Item No. WMT-100966L3 Model No. 30585





# DRAPE RAINFLY OVER TENT & SLIDE AWNING POLE THROUGH SLEEVE

located on underside of Rainfly & secure pole ends into metal grommet











# **Lighting Component:**



Add 4-D batteries to empty battery pack. (Batteries not included)

Plug in and spin cover to secure. NOTE: Portable Power Pack in Option 2 is not included.



Slide battery pack in sideways, then all the way in.



Zip up pouch - use switch to turn on light (low/medium/high).

**CAUTION:** USB is not compatible with charging external device.

## **TEAR DOWN**







REMOVE BATTERY PACK **FOR STORAGE** 





## Storing the Tent

- Remove stakes and place in their storage bag.
- All stakes must be placed in their own storage bag before placing in tent carry bag to prevent damage to the tent fabric.
- . Store in a clean, dry area.

# **Things You Should Know**

- · Under certain conditions (cold weather, high humidity, etc.) condensation will form on the inside