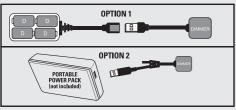

# **Lighting Component:**

Add 4-D batteries to empty battery pack. (Batteries not included)

Plug in and spin cover to secure. NOTE: Portable Power Pack in Option 2 is not included.

Slide battery pack in sideways, then all the way in.

Zip up pouch - use switch to turn on light (low/medium/high).

**CAUTION:** USB is not compatible with charging external device.