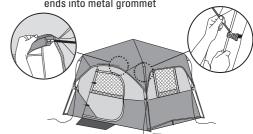

# DRAPE RAINFLY OVER TENT & SLIDE AWNING POLE THROUGH SLEEVE

located on underside of Rainfly & secure pole ends into metal grommet