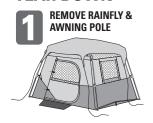

### Before you begin

Read all instructions thoroughly before beginning set up.

• Select a level site clear of rocks, branches and other hard or sharp objects, to set up your shelter.

### **A** WARNING: Keep clear of overhead power lines.

- Do not set up your tent under trees because of potential lightning strikes or falling tree limbs in inclement weather.
- For best results in windy conditions, position narrow end of tent into the wind.
- Secure with all stakes and guylines provided to prevent property damage or personal injury.
- Two people can easily setup this tent in 60 seconds or less.