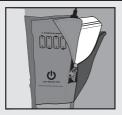

Zip up pouch - use switch to turn on light (low/medium/high).

**CAUTION:** USB is not compatible with charging external device.