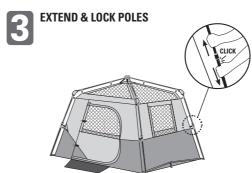

ITH LED LIGHTED POLES - 10 x 9



# For more in-depth videos, setup demonstrations and product information, please visit www.Walmart.com

### Before you begin

Read all instructions thoroughly before beginning set up.

• Select a level site clear of rocks, branches and other hard or sharp objects, to set up your shelter.

### **A** WARNING: Keep clear of overhead power lines.

- Do not set up your tent under trees because of potential lightning strikes or falling tree limbs in inclement weather.
- For best results in windy conditions, position narrow end of tent into the wind.
- Secure with all stakes and guylines provided to prevent property damage or personal injury.
- Two people can easily setup this tent in 60 seconds or less.



# SET UP



## Item No. WMT-100966L3 Model No. 30585





# DRAPE RAINFLY OVER TENT & SLIDE AWNING POLE THROUGH SLEEVE

located on underside of Rainfly & secure pole ends into metal grommet











# **Lighting Component:**



Add 4-D batteries to empty battery pack. (Batteries not included)

Plug in and spin cover to secure. NOTE: Portable Power Pack in Option 2 is not included.



Slide battery pack in sideways, then all the way in.



Zip up pouch - use switch to turn on light (low/medium/high).

**CAUTION:** USB is not compatible with charging external device.

## **TEAR DOWN**







REMOVE BATTERY PACK **FOR STORAGE** 





## Storing the Tent

- Remove stakes and place in their storage bag.
- All stakes must be placed in their own storage bag before placing in tent carry bag to prevent damage to the tent fabric.
- . Store in a clean,