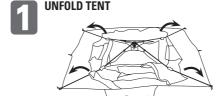

### Before you begin

Read all instructions thoroughly before beginning set up.

• Select a level site clear of rocks, branches and other hard or sharp objects, to set up your shelter.

### **A** WARNING: Keep clear of overhead power lines.

- Do not set up your tent under trees because of potential lightning strikes or falling tree limbs in inclement weather.
- For best results in windy conditions, position narrow end of tent into the wind.
- Secure with all stakes and guylines provided to prevent property damage or personal injury.
- Two people can easily setup this tent in 60 seconds or less.