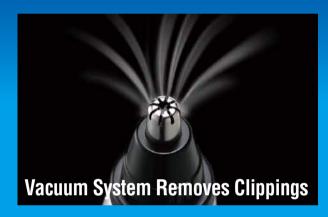

**Nose & Facial Hair Trimmer** 

Vacuum System Removes Clippings

#### **Panasonic** WET/DRY

Nose & Facial Hair Trimmer ER 430 ĸ

Vacuum system quickly and neatly collects cut hairs which would otherwise remain in the nostrils or ears. Also makes cleanup a breeze.

\* Not suitable for hair shorter than 1/64 inch (0.5mm) All pictures simulated Panasonic Electric Works Wanbao (Guangzhou) Co., Ltd. 1 unit