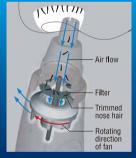

#### **Panasonic** WET/DRY

Nose & Facial Hair Trimmer ER 430 ĸ

Vacuum system quickly and neatly collects cut hairs which would otherwise remain in the nostrils or ears. Also makes cleanup a breeze.

\* Not suitable for hair shorter than 1/64 inch (0.5mm) All pictures simulated Panasonic Electric Works Wanbao (Guangzhou) Co., Ltd. 1 unit