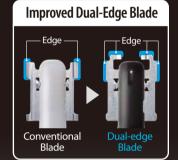

### **Panasonic**

ER 430 K

**Panasonic** 

**Nose & Facial Hair Trimmer** 

Before operating this product,

WET/DRY

*Improved* 

Dual-Edge Blade

# **Panasonic**

Nose & Facial Hair Trimmer ER 430 κ

Dual-edge blade features multiple cutting surfaces so hairs entering the trimmer from the sides and the top are cut. Perfect for trimming individual stray hairs on the eyebrows or for