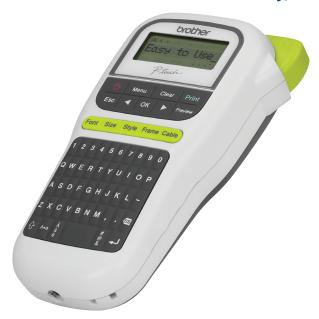

# PT-H110 Easy, Portable Label Maker

Lightweight and Portable

# **QWERTY (computer-style) Keyboard**

For easy typing

# **Graphical Display**

• For an easy preview before printing

## **One-Touch Keys**

• For easy access to fonts, styles, and frames

# **Cable Labeling Feature**

• For organizing your wires and cables